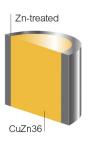

## Technical data

| Core             | CuZn36               |
|------------------|----------------------|
| Coating          | Zn                   |
| Tensile strength | 900 MPa / 130,000PSI |
| Elongation       | 1%                   |
| Color            | Bright silver        |