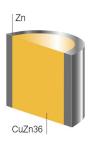

## Technical data

| Core             | CuZn36               |
|------------------|----------------------|
| Coating          | Zn                   |
| Tensile strength | 950 MPa / 137,200PSI |
| Elongation       | 1%                   |
| Color            | Bright silver        |