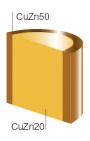

## Technical data

| Core             | CuZn20               |
|------------------|----------------------|
| Coating          | CuZn50               |
| Tensile strength | 800 MPa / 116,000PSI |
| Elongation       | 1%                   |
| Color            | Yellow-brown         |