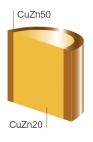

## Technical data

| Core             | CuZn20               |
|------------------|----------------------|
| Coating          | CuZn50               |
| Tensile strength | 800 MPa / 116,000PSI |
| Elongation       | 1%                   |
| Color            | Yellow-brown         |