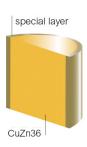

## Technical data

| Core             | CuZn36               |
|------------------|----------------------|
| Coating          | Special layer        |
| Tensile strength | 900 MPa / 130,000PSI |
| Elongation       | 1%                   |
| Color            | Grey-gold            |