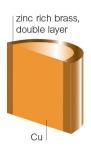

## Technical data

| Core             | Cu                            |
|------------------|-------------------------------|
| Coating          | Zinc rich brass, double layer |
| Tensile strength | 500 MPa / 72,500 PSI          |
| Elongation       | 1%                            |
| Color            | Brown                         |