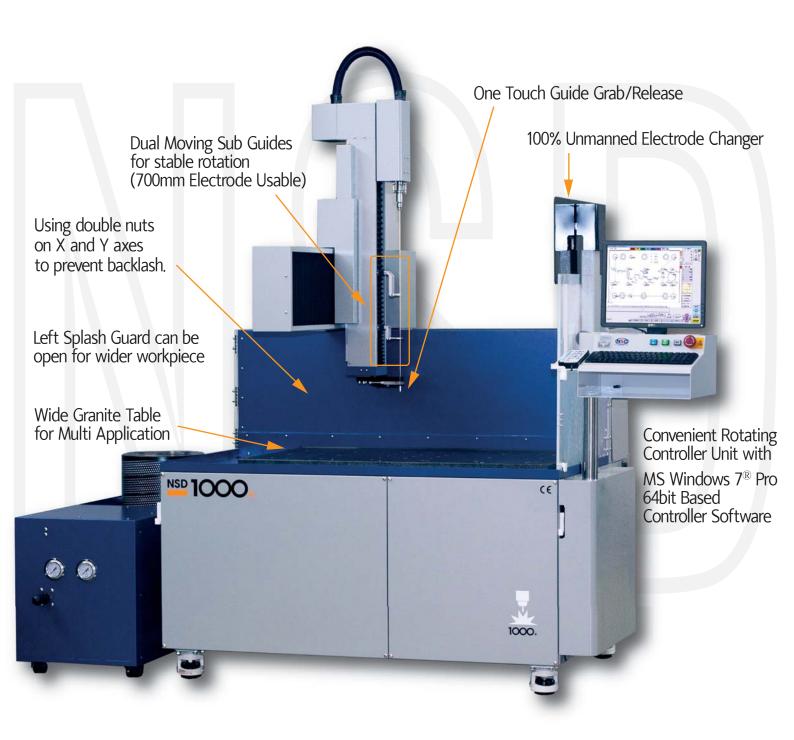

### Features and Specifications

No Unfinished hole (Auto Penetration System)

Advanced Check/Compensation for Electrode Wear

Auto Thickness Verifying System - No need to wait until breaking through at the first hole.

Carbide inserted in the Guide hole for the better durability and accuracy

Pitch Compensation System not just for X, Y, but also W-X, W-Y.

Load CAD DXF file directly

Automatic Edge Finding System

Max Size of Workpiece: 1000 x 600 x 360mm (W x D x H)

#### Options

Auto Guide Changer (4 holes)

Large Diameter Drill Pack

(Guide Plate/Collet Chuck for up to 6.0mm)

60A Internal Power Booster

100A External Super Booster

Oil Machine (Use EDM Oil as dielectric)

Submerge Reservoir for Oil