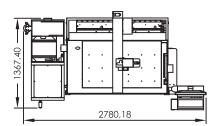

Small Hole Drilling (0.1 ~ 3.0mm)

| Table Size(X x Y)            | Travel Distance(X x Y x Z x W)                            | Dimensions( $W \times D \times H$ )                                      |  |
|------------------------------|-----------------------------------------------------------|--------------------------------------------------------------------------|--|
| 1200 x 710mm (47.2 x 27.9in) | 1050 x 600 x 640 x 360mm<br>(41.3 x 23.6 x 25.2 x 14.2in) | 2910 x 1480 x 2200mm (Max 2560mm)<br>114.6 x 58.3 x 86.6in (Max 100.8in) |  |
|                              |                                                           |                                                                          |  |
| Machine Weight               | Max Weight of Workpiece                                   | Water Tank Capacity                                                      |  |
| 1800Kg / 3965lb              | 1000Kg / 2203lb                                           | 130Liter / 33.4gal                                                       |  |