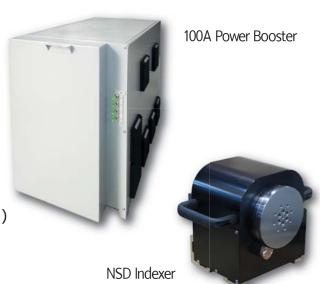

#### Options

Auto Guide Changer (4 holes)

Large Diameter Drill Pack

(Guide Plate/Collet Chuck for up to 6.0mm)

60A Internal Power Booster

100A External Super Booster

Oil Machine (Use EDM Oil as dielectric)

Submerge Reservoir for Oil

EDM Tapping (Make Taps on Heat-Treated Material)

NSD 1/2 Axes Indexer

Customized model Available