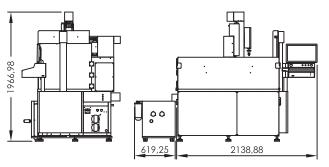

Small Hole Drilling (0.1 ~ 3.0mm)

| Table Size(X x Y)            | Travel Distance(X x Y x Z x W)                            | Dimensions( $W \times D \times H$ )                                      |  |
|------------------------------|-----------------------------------------------------------|--------------------------------------------------------------------------|--|
| 1200 x 710mm (47.2 x 27.9in) | 1050 x 600 x 640 x 360mm<br>(41.3 x 23.6 x 25.2 x 14.2in) | 2910 x 1480 x 2200mm (Max 2560mm)<br>114.6 x 58.3 x 86.6in (Max 100.8in) |  |
|                              |                                                           |                                                                          |  |
| Machine Weight               | Max Weight of Workpiece                                   | Water Tank Capacity                                                      |  |
| 1800Kg / 3965lb              | 1000Kg / 2203lb                                           | 130Liter / 33.4gal                                                       |  |