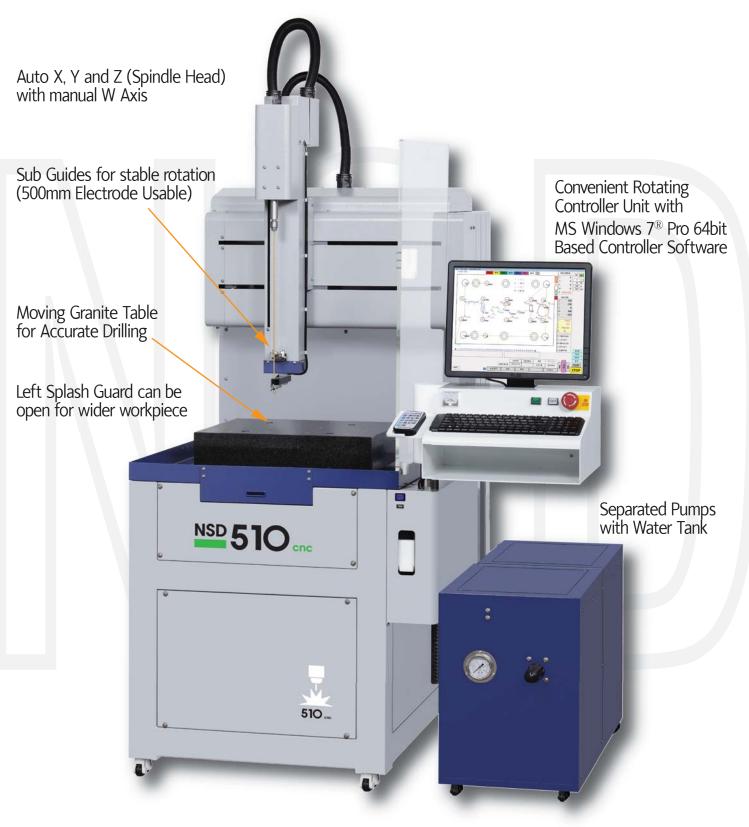

### Features and Specifications

Load CAD DXF file directly

No Unfinished hole (Auto Penetration System)

Advanced Check/Compensation for Electrode Wear

Auto Thickness Verifying System

- No need to wait until breaking through at the first hole.

Pitch Compensation System not just for X, Y, but also W-X, W-Y.

Automatic Edge Finding System

Max Size of Workpiece: 500 x 300 x 250mm (W x D x H)

Small Hole Drilling (0.1 ~ 3.0mm)

\* No ATC and AGC

| Table Size(X x Y)           | Travel Distance(X x Y x Z x W)                           | Dimensions(W x D x H)                                                |
|-----------------------------|----------------------------------------------------------|----------------------------------------------------------------------|
| 500 x 400mm (19.7 x 15.7in) | 510 x 300 x 440 x 250mm<br>(20.1 x 11.8 x .17.3 x 9.8in) | 1390 x 1320 x 1950mm (Max 2200mm)<br>54.7 x 52 x 76.8in (Max 86.6in) |