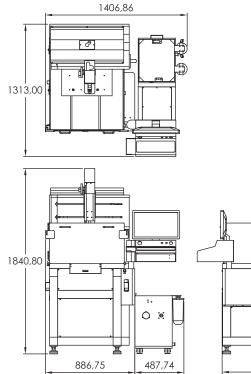

Pitch Compensation System not just for X, Y, but also W-X, W-Y.

Automatic Edge Finding System

Max Size of Workpiece: 500 x 300 x 250mm (W x D x H)

Small Hole Drilling (0.1 ~ 3.0mm)

\* No ATC and AGC

| Table Size(X x Y)           | Travel Distance(X x Y x Z x W)                           | Dimensions(W x D x H)                                                |
|-----------------------------|----------------------------------------------------------|----------------------------------------------------------------------|
| 500 x 400mm (19.7 x 15.7in) | 510 x 300 x 440 x 250mm<br>(20.1 x 11.8 x .17.3 x 9.8in) | 1390 x 1320 x 1950mm (Max 2200mm)<br>54.7 x 52 x 76.8in (Max 86.6in) |