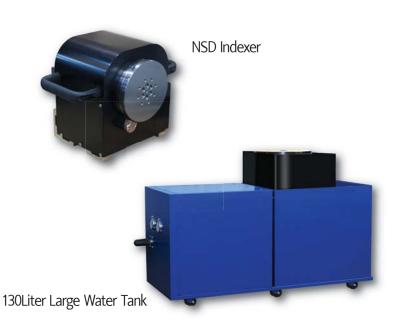

\* The water tank can be replaced with an optional Larger Water Tank(130Liter/33.4gal).

\* Rated Voltage: 3phase 220/380/400V, 50/60Hz (Select when you order)

\* Rated Power Capacity: 5KVA \* Max Allowable Current: 30A \* Required Air Pressure: 5Kgf/Cm2

#### Options

130Liter Large Water Tank

Large Diameter Drill Pack

(Guide Plate/Collet Chuck for up to 6.0mm)

60A External Power Booster

NSD 1 Axis Indexer

Customized model Available