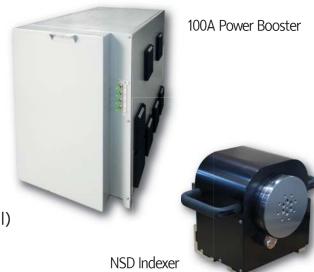

## **Options**

Auto Guide Changer (4 holes)

130Liter Large Water Tank

Large Diameter Drill Pack

(Guide Plate/Collet Chuck for up to 6.0mm)

60A Internal Power Booster

100A External Super Booster

Oil Machine (Use EDM Oil as dielectric)

Submerge Reservoir for Oil

EDM Tapping (Make Taps on Heat-Treated Material)

NSD 1/2 Axes Indexer

Customized model Available