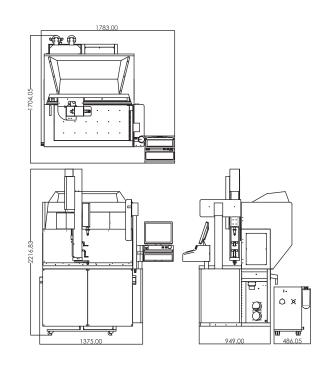

Small Hole Drilling (0.1 ~ 3.0mm)

| Table Size(X x Y)         | Travel Distance(X x Y x Z x W)                           | Dimensions(W x D x H)                                                   |  |
|---------------------------|----------------------------------------------------------|-------------------------------------------------------------------------|--|
| 940 x 450mm (37 x 17.7in) | 550 x 300 x 640 x 360mm<br>(21.7 x 11.8 x 25.2 x 14.2in) | 1790 x 1710 x 2240mm (Max 2600mm)<br>70.5 x 67.3 x 88.2in (Max 102.4in) |  |