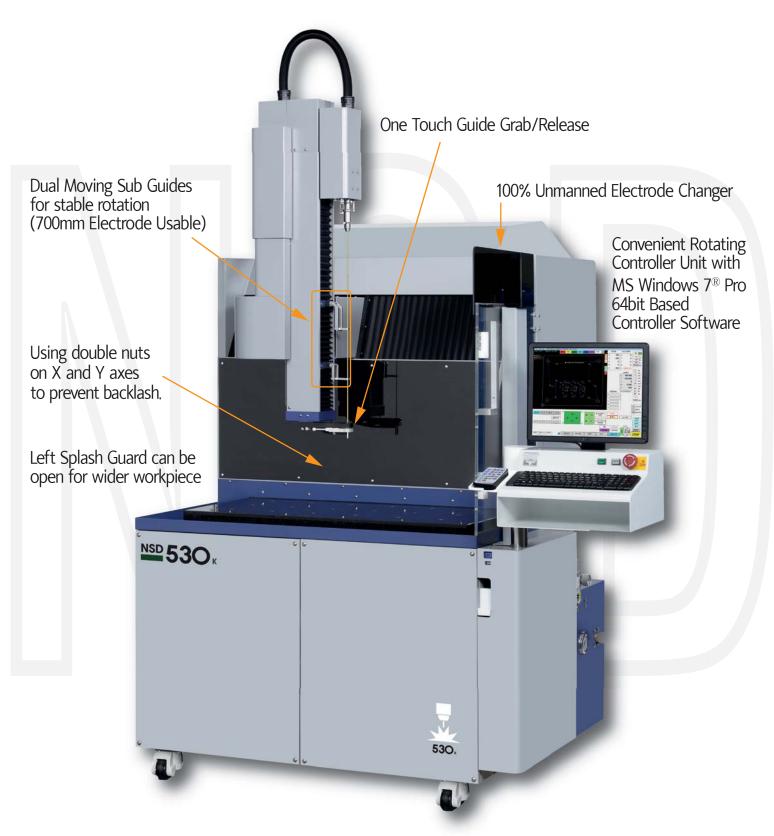

### Features and Specifications

No Unfinished hole (Auto Penetration System)

Advanced Check/Compensation for Electrode Wear

Auto Thickness Verifying System

- No need to wait until breaking through at the first hole.

Carbide inserted in the Guide hole for the better durability and accuracy

Pitch Compensation System not just for X, Y, but also W-X, W-Y.

Load CAD DXF file directly

Automatic Edge Finding System

Max Size of Workpiece: 500 x 300 x 360mm (W x D x H)

Small Hole Drilling (0.1 ~ 3.0mm)

| Table Size(X x Y)         | Travel Distance(X x Y x Z x W)                           | Dimensions(W x D x H)                                                   |  |
|---------------------------|----------------------------------------------------------|-------------------------------------------------------------------------|--|
| 940 x 450mm (37 x 17.7in) | 550 x 300 x 640 x 360mm<br>(21.7 x 11.8 x 25.2 x 14.2in) | 1790 x 1710 x 2240mm (Max 2600mm)<br>70.5 x 67.3 x 88.2in (Max 102.4in) |  |