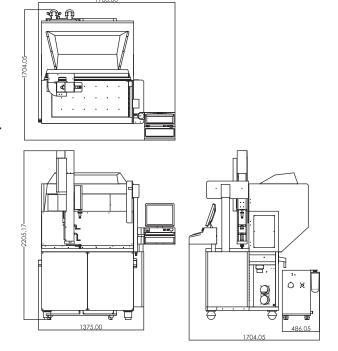

Small Hole Drilling (0.1 ~ 3.0mm)

| Table Size(X x Y)         | Travel Distance(X x Y x Z x W)                           | Dimensions(W x D x H)                                                   |
|---------------------------|----------------------------------------------------------|-------------------------------------------------------------------------|
| 940 x 450mm (37 x 17.7in) | 650 x 400 x 640 x 360mm<br>(25.6 x 15.7 x 25.2 x 14.2in) | 1790 x 1710 x 2240mm (Max 2600mm)<br>70.5 x 67.3 x 88.2in (Max 102.4in) |