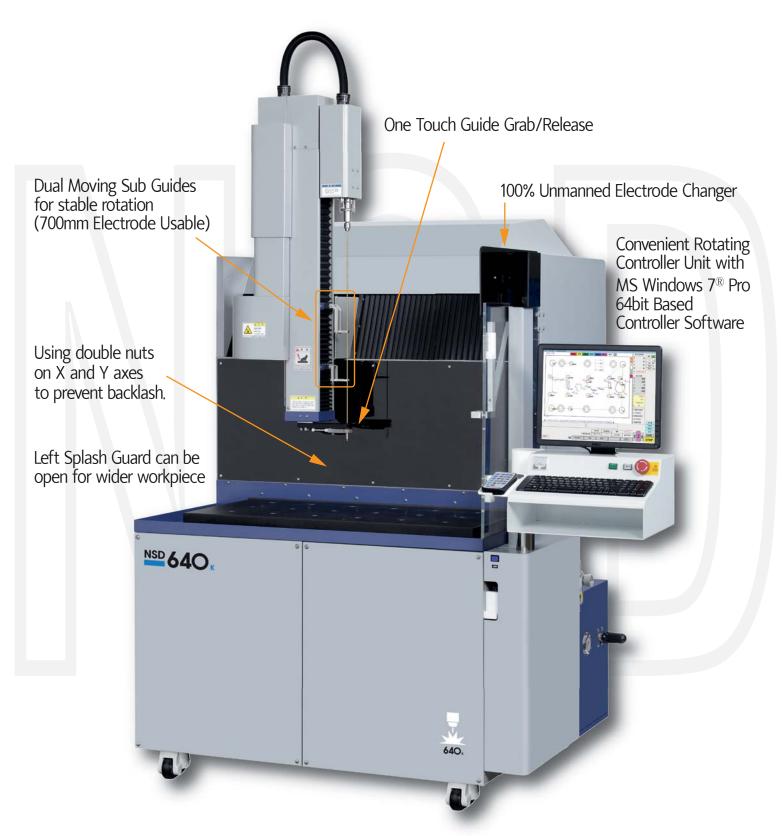

## Features and Specifications

No Unfinished hole (Auto Penetration System)

Advanced Check/Compensation for Electrode Wear

Auto Thickness Verifying System

- No need to wait until breaking through at the first hole.

Carbide inserted in the Guide hole for the better durability and accuracy

Pitch Compensation System not just for X, Y, but also W-X, W-Y.

Load CAD DXF file directly

Automatic Edge Finding System

Max Size of Workpiece: 600 x 400 x 360mm (W x D x H)

Small Hole Drilling (0.1 ~ 3.0mm)

| Table Size(X x Y)         | Travel Distance(X x Y x Z x W)                           | Dimensions(W x D x H)                                                   |
|---------------------------|----------------------------------------------------------|-------------------------------------------------------------------------|
| 940 x 450mm (37 x 17.7in) | 650 x 400 x 640 x 360mm<br>(25.6 x 15.7 x 25.2 x 14.2in) | 1790 x 1710 x 2240mm (Max 2600mm)<br>70.5 x 67.3 x 88.2in (Max 102.4in) |