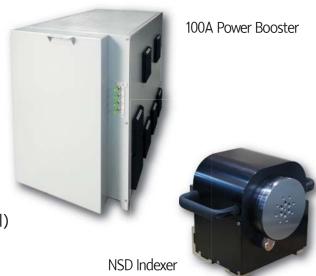

## **Options**

Auto Guide Changer (4 holes)

130Liter Large Water Tank

Large Diameter Drill Pack

(Guide Plate/Collet Chuck for up to 6.0mm)

60A Internal Power Booster

100A External Super Booster

Oil Machine (Use EDM Oil as dielectric)

Submerge Reservoir for Oil

EDM Tapping (Make Taps on Heat-Treated Material)

NSD 1/2 Axes Indexer

Customized model Available